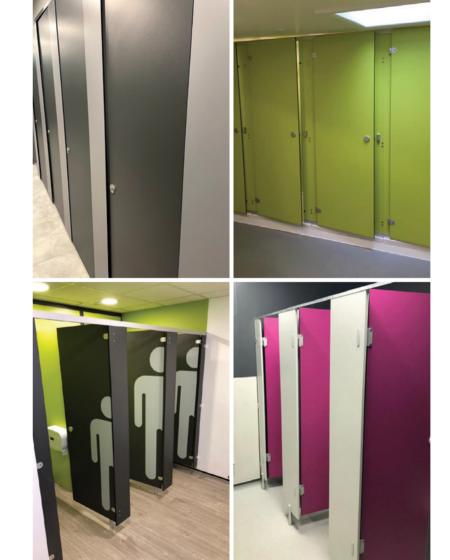

# WASHROOM CUBICLE SOLUTIONS

We manufacture three ranges of quality, finished washroom cubicles. Hygienic, waterproof and durable, our washroom toilet and shower cubicles are manufactured to your specifications, with custom finishes and hardware.

Each range offers a different level of finish or is suited to a particular need. But regardless of the range you choose, each one has cubicles, IPS panels and vanities. In this way, you can create a harmonious design for your toilets, showers, bathrooms and washrooms.

Choose the right range for your project, then simply select co-ordinating powder-coated, stainless steel or aluminium hardware fittings.