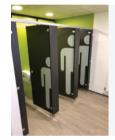

# WASHROOM CUBICLE SOLUTIONS

We manufacture three ranges of quality, finished washroom cubicles. Hygienic, waterproof and durable, our washroom toilet and shower cubicles are manufactured to your specifications, with custom finishes and hardware.

Each range offers a different level of finish or is suited to a particular need. But regardless of the range you choose, each one has cubicles, IPS panels and vanities. In this way, you can create a harmonious design for your toilets, showers, bathrooms and washrooms.

Choose the right range for your project, then simply select co-ordinating powder-coated, stainless steel or aluminium hardware fittings.