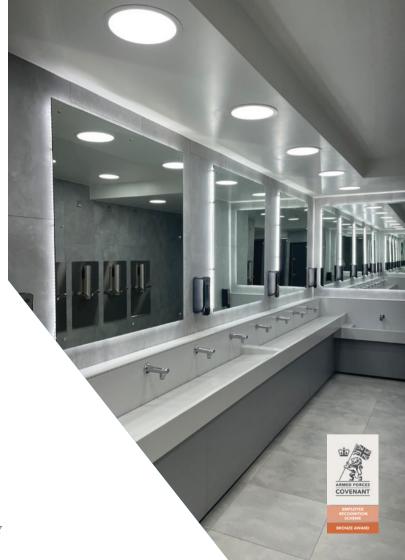

# WASHROOM CUBICLE SOLUTIONS

We manufacture three ranges of quality, finished washroom cubicles. Hygienic, waterproof and durable, our washroom toilet and shower cubicles are manufactured to your specifications, with custom finishes and hardware.

Each range offers a different level of finish or is suited to a particular need. But regardless of the range you choose, each one has cubicles, IPS panels and vanities. In this way, you can create a harmonious design for your toilets, showers, bathrooms and washrooms.

Choose the right range for your project, then simply select co-ordinating powder-coated, stainless steel or aluminium hardware fittings.